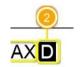

## Max Sort Codes for Royal Mail International Business shipping labels (USA only)

When printing Max Sort shipping labels to send shipments to the USA a sort code will be displayed according to postcode. The sort code is the 3-character IATA (international Air Transport Association) code of the airport that the shipment will be sent to for sorting and onward routing in the USA. The customer will use this to sort Max Sort shipments before Royal Mail collect them, so that all shipments to each Airport are sorted together. i.e. all shipments to LAX need to be sorted together.

If the shipment is classified as NDX (Non-Documents) and therefore 'Dutiable', the USA destination shipping labels for these services will display a letter 'D'.

Note: If the shipment is DOX and so non-dutiable this will not be displayed on the label.