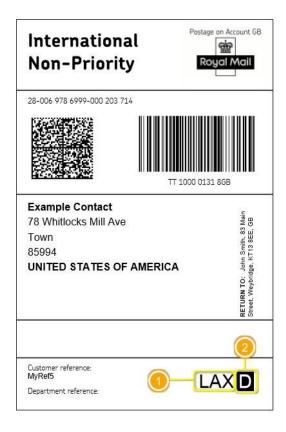

## Max Sort Codes for Royal Mail International Business shipping labels (USA only)

When printing Max Sort shipping labels to send shipments to the USA a sort code will be displayed according to postcode. The sort code is the 3-character IATA (international Air Transport Association) code of the airport that the shipment will be sent to for sorting and onward routing in the USA. The customer will use this to sort Max Sort shipments before Royal Mail collect them, so that all shipments to each Airport are sorted together. i.e. all shipments to LAX need to be sorted together.

If the shipment is classified as NDX (Non-Documents) and therefore 'Dutiable', the USA destination shipping labels for these services will display a letter 'D'.

Note: If the shipment is DOX and so non-dutiable this will not be displayed on the label.